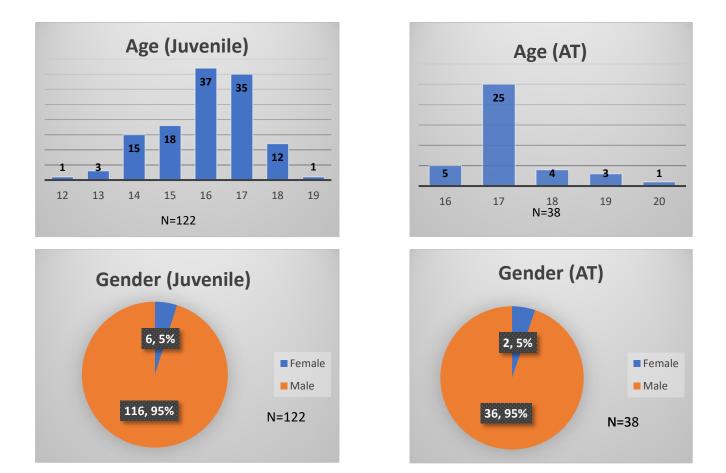

## Daily Data Dashboard – March 8, 2023 Demographics for JTDC Population Wednesday Morning Midnight Count

Total # of probation Involved youth<sup>1</sup>: 1,126

 <sup>&</sup>lt;sup>1</sup> Probation Active: Any youth who is pending sentencing with an active social history, has been formally placed on probation or supervision with Cook County Juvenile Probation on the date of the report.
\*Age, Gender and Race for Criminal Court population (N=1) is not represented in this report.
Data sources: cFive Supervisor – Probation Population and RMIS – JTDC Population