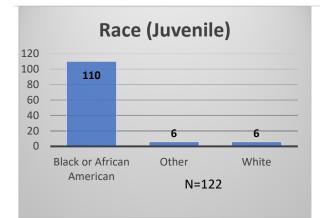

## Daily Data Dashboard – March 8, 2023 Demographics for JTDC Population Wednesday Morning Midnight Count

Total # of probation Involved youth<sup>1</sup>: 1,126

 <sup>&</sup>lt;sup>1</sup> Probation Active: Any youth who is pending sentencing with an active social history, has been formally placed on probation or supervision with Cook County Juvenile Probation on the date of the report.
\*Age, Gender and Race for Criminal Court population (N=1) is not represented in this report.
Data sources: cFive Supervisor – Probation Population and RMIS – JTDC Population