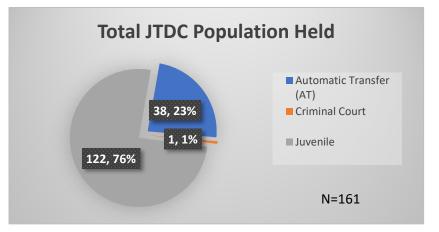

## Daily Data Dashboard – March 8, 2023 Demographics for JTDC Population Wednesday Morning Midnight Count

Total # of probation Involved youth<sup>1</sup>: 1,126

 <sup>&</sup>lt;sup>1</sup> Probation Active: Any youth who is pending sentencing with an active social history, has been formally placed on probation or supervision with Cook County Juvenile Probation on the date of the report.
\*Age, Gender and Race for Criminal Court population (N=1) is not represented in this report.
Data sources: cFive Supervisor – Probation Population and RMIS – JTDC Population