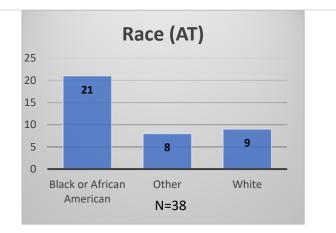

## Daily Data Dashboard – March 8, 2023 Demographics for JTDC Population Wednesday Morning Midnight Count

Total # of probation Involved youth<sup>1</sup>: 1,126

 <sup>&</sup>lt;sup>1</sup> Probation Active: Any youth who is pending sentencing with an active social history, has been formally placed on probation or supervision with Cook County Juvenile Probation on the date of the report.
\*Age, Gender and Race for Criminal Court population (N=1) is not represented in this report.
Data sources: cFive Supervisor – Probation Population and RMIS – JTDC Population